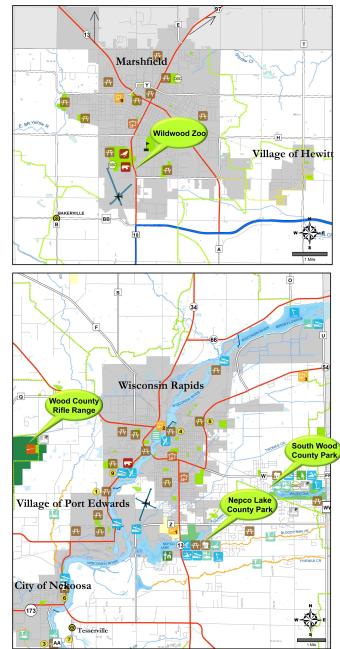

## Fishing, Wildlife, and more!

Wood County is hard to beat in terms of fishing variety, quality and access to resources. The Wisconsin River runs through the southeastern part of the county with excellent public access and beat landings. Three landings that standout are at County Highway U in Biron, Ben Hansen Park in Wisconsin Rajvet access to the 2000+ acre Wisconsin Rajvet Sand the or wor lane launch in Nekoosa. The County Highway U lianding provides access to the section of river that runs through the City of Wisconsin Rajvet. This stretch of river is generally more rocky and shallow. Target downstream sides of Islands, rocks and trees for good smallmouth bass action. The new launch on Point Basse Road (County Highway AA) in Nekoosa was completely rebuilt to provide afer river access during high and low flow periods and is also the site of the famous Nekoosa Walleye Days every spring. From here you can travel south to access Lake Petenwell, the second largest water body in the state who end go might of the use or early the city of Wiscons in Rajvis. The state who end go might of the second largest water body wells and the over 30 might of the second largest water body who and Black Rivers. You will also want to explore Lakes Nepzo, Dexter and Wazeecha. All lakes have excellent shore fishing opportunities as well as top notch boat landings. Many of the boat landings have recently been improved and the launch at Dexter County Park even has a fish cleaning shelter to fillet your catch.